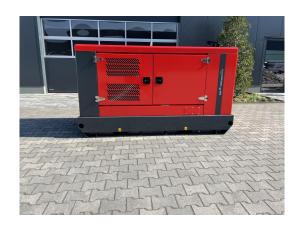

#### **Delivery Contents:**

Power generator WA I 60 S with the emission standard STAGE V with FPT IVECO engine. Refueling inside. The 110 liter tank is in the base frame with a drip pan according to WHG & AwSV.

#### Product Images

notstromtechnik

Notstromaggregate » Stromerzeuger » 24 Std. Service

notstromtechnik

Notstromaggregate » Stromerzeuger » 24 Std. Service

Notstromaggregate » Stromerzeuger » 24 Std. Service