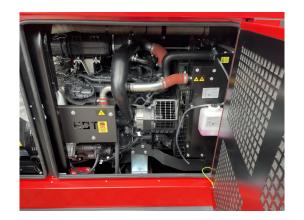

#### Sold STAGE V power generator can also be used as an emergency power system 60 kVA with FPT Iveco

#### engine

| Generating Set:           | stationary        | Gen Set:                 | silent Set         |
|---------------------------|-------------------|--------------------------|--------------------|
| Technical Data Engine:    |                   |                          |                    |
| Engine Manufacturer:      | Iveco FPT         | Engine Type:             | F34TEVP01.00       |
| Engine No.:               | 658733            | Engine Power:            | 55 KW STAGE V      |
| Cooling:                  | water-cooled      | Starting:                | electrical 12 V DC |
| Rotation:                 | 1500 rpm          | Fuel:                    | diesel             |
| Technical Data Generator: |                   |                          |                    |
| Generator Manufacturer:   | Stamford AvK      | Gen Set:                 | UCI224E            |
| Gen No.:                  | G21L513277        | Gen Power:               | 60 kVA             |
| Voltage:                  | 400 / 231 Volt    | Power Factor:            | cos phi 0,8        |
| Rotation:                 | 1500 rpm          |                          |                    |
| Control Unit:             |                   |                          |                    |
| Setup:                    | automatic start   | Functions:               | hans & remote      |
| Switch:                   | gen switch 4 pole | Delivery:                | set up             |
| Width ca. mm:             |                   | Depth ca. mm:            |                    |
| Height ca. mm:            |                   |                          |                    |
| Tank                      |                   |                          |                    |
| Setup:                    |                   |                          |                    |
| Width ca. mm:             |                   | Height ca. mm:           |                    |
| Depth ca. mm:             |                   | Capacity / Litre:        | 210                |
| Dimensions of unit:       |                   |                          |                    |
| Length ca. mm:            | 2.660             | Height ca. mm:           | 1.650              |
| Width ca. mm:             | 1.100             | Weigth ca. KG:           | 1.690              |
| Usage:                    |                   |                          |                    |
| State:                    | demonstration set | year of manufacture:     | 2022               |
| time of delivery:         | ex work           | Price plus VAT in ترائع: | on request:        |
| Operating Hours:          | 1                 |                          |                    |
| Location:                 | Verl - Germany    |                          |                    |
| Stock No:                 |                   | Reserved:                | nein / no          |

#### **Delivery Contents:**

Power generator WA I 60 S with the emission standard STAGE V with FPT IVECO engine. Refueling inside. The 110 liter tank is in the base frame with a drip pan according to WHG & AwSV.