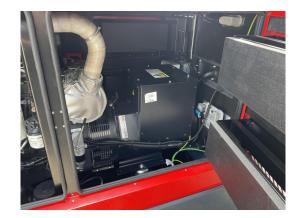

EXHAUST SYSTEM

Maximum temperature exhaust gas operation ° C 760
Maximum permissible back pressure mm H2o 220.1
Outer diameter exhaust pipe mm 90

Outer diameter exhaust pipe min

REQUIRED AMOUNT OF AIR

Maximum air flow rate for combustion m³/h 193.3