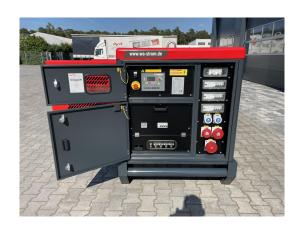

#### engine

| Generating Set:           | stationary        | Gen Set:                 | silent Set         |
|---------------------------|-------------------|--------------------------|--------------------|
| Technical Data Engine:    |                   |                          |                    |
| Engine Manufacturer:      | Iveco FPT         | Engine Type:             | F34TEVP01.00       |
| Engine No.:               | 658733            | Engine Power:            | 55 KW STAGE V      |
| Cooling:                  | water-cooled      | Starting:                | electrical 12 V DC |
| Rotation:                 | 1500 rpm          | Fuel:                    | diesel             |
| Technical Data Generator: |                   |                          |                    |
| Generator Manufacturer:   | Stamford AvK      | Gen Set:                 | UCI224E            |
| Gen No.:                  | G21L513277        | Gen Power:               | 60 kVA             |
| Voltage:                  | 400 / 231 Volt    | Power Factor:            | cos phi 0,8        |
| Rotation:                 | 1500 rpm          |                          |                    |
| Control Unit:             |                   |                          |                    |
| Setup:                    | automatic start   | Functions:               | hans & remote      |
| Switch:                   | gen switch 4 pole | Delivery:                | set up             |
| Width ca. mm:             |                   | Depth ca. mm:            |                    |
| Height ca. mm:            |                   |                          |                    |
| Tank                      |                   |                          |                    |
| Setup:                    |                   |                          |                    |
| Width ca. mm:             |                   | Height ca. mm:           |                    |
| Depth ca. mm:             |                   | Capacity / Litre:        | 210                |
| Dimensions of unit:       |                   |                          |                    |
| Length ca. mm:            | 2.660             | Height ca. mm:           | 1.650              |
| Width ca. mm:             | 1.100             | Weigth ca. KG:           | 1.690              |
| Usage:                    |                   |                          |                    |
| State:                    | demonstration set | year of manufacture:     | 2022               |
| time of delivery:         | ex work           | Price plus VAT in ترائع: | on request:        |
| Operating Hours:          | 1                 |                          |                    |
| Location:                 | Verl - Germany    |                          |                    |
| Stock No:                 |                   | Reserved:                | nein / no          |

#### **Delivery Contents:**

Power generator WA I 60 S with the emission standard STAGE V with FPT IVECO engine. Refueling inside. The 110 liter tank is in the base frame with a drip pan according to WHG & AwSV.