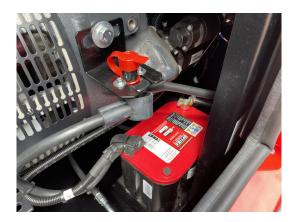

#### **Delivery Contents:**

Power generator WA I 60 S with the emission standard STAGE V with FPT IVECO engine. Refueling inside. The 110 liter tank is in the base frame with a drip pan according to WHG & AwSV.