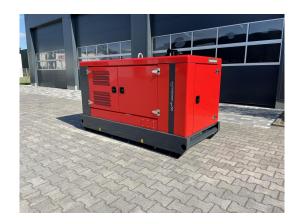

#### **Delivery Contents:**

Power generator WA I 60 S with the emission standard STAGE V with FPT IVECO engine. Refueling inside. The 110 liter tank is in the base frame with a drip pan according to WHG & AwSV.

#### Product Images

notstromtechnik

Notstromaggregate » Stromerzeuger » 24 Std. Service

notstromtechnik

Notstromaggregate » Stromerzeuger » 24 Std. Service

Notstromaggregate » Stromerzeuger » 24 Std. Service