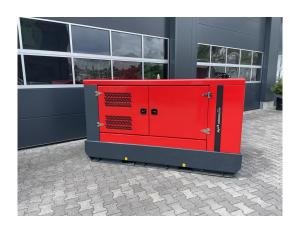

#### engine

| Generating Set:           | stationary        | Gen Set:                 | silent Set         |
|---------------------------|-------------------|--------------------------|--------------------|
| Technical Data Engine:    |                   |                          |                    |
| Engine Manufacturer:      | Iveco FPT         | Engine Type:             | F34TEVP01.00       |
| Engine No.:               | 658733            | Engine Power:            | 55 KW STAGE V      |
| Cooling:                  | water-cooled      | Starting:                | electrical 12 V DC |
| Rotation:                 | 1500 rpm          | Fuel:                    | diesel             |
| Technical Data Generator: |                   |                          |                    |
| Generator Manufacturer:   | Stamford AvK      | Gen Set:                 | UCI224E            |
| Gen No.:                  | G21L513277        | Gen Power:               | 60 kVA             |
| Voltage:                  | 400 / 231 Volt    | Power Factor:            | cos phi 0,8        |
| Rotation:                 | 1500 rpm          |                          |                    |
| Control Unit:             |                   |                          |                    |
| Setup:                    | automatic start   | Functions:               | hans & remote      |
| Switch:                   | gen switch 4 pole | Delivery:                | set up             |
| Width ca. mm:             |                   | Depth ca. mm:            |                    |
| Height ca. mm:            |                   |                          |                    |
| Tank                      |                   |                          |                    |
| Setup:                    |                   |                          |                    |
| Width ca. mm:             |                   | Height ca. mm:           |                    |
| Depth ca. mm:             |                   | Capacity / Litre:        | 210                |
| Dimensions of unit:       |                   |                          |                    |
| Length ca. mm:            | 2.660             | Height ca. mm:           | 1.650              |
| Width ca. mm:             | 1.100             | Weigth ca. KG:           | 1.690              |
| Usage:                    |                   |                          |                    |
| State:                    | demonstration set | year of manufacture:     | 2022               |
| time of delivery:         | ex work           | Price plus VAT in ترائع: | on request:        |
| Operating Hours:          | 1                 |                          |                    |
| Location:                 | Verl - Germany    |                          |                    |
| Stock No:                 |                   | Reserved:                | nein / no          |

#### **Delivery Contents:**

Power generator WA I 60 S with the emission standard STAGE V with FPT IVECO engine. Refueling inside. The 110 liter tank is in the base frame with a drip pan according to WHG & AwSV.