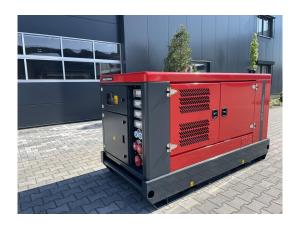

#### **Delivery Contents:**

Power generator WA I 60 S with the emission standard STAGE V with FPT IVECO engine. Refueling inside. The 110 liter tank is in the base frame with a drip pan according to WHG & AwSV.

#### Product Images

notstromtechnik

Notstromaggregate » Stromerzeuger » 24 Std. Service

notstromtechnik

Notstromaggregate » Stromerzeuger » 24 Std. Service

Notstromaggregate » Stromerzeuger » 24 Std. Service