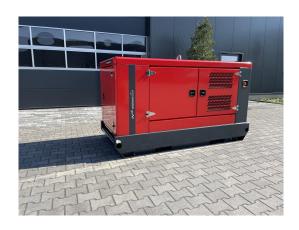

#### engine

| Generating Set:           | stationary        | Gen Set:                 | silent Set         |
|---------------------------|-------------------|--------------------------|--------------------|
| Technical Data Engine:    |                   |                          |                    |
| Engine Manufacturer:      | Iveco FPT         | Engine Type:             | F34TEVP01.00       |
| Engine No.:               | 658733            | Engine Power:            | 55 KW STAGE V      |
| Cooling:                  | water-cooled      | Starting:                | electrical 12 V DC |
| Rotation:                 | 1500 rpm          | Fuel:                    | diesel             |
| Technical Data Generator: |                   |                          |                    |
| Generator Manufacturer:   | Stamford AvK      | Gen Set:                 | UCI224E            |
| Gen No.:                  | G21L513277        | Gen Power:               | 60 kVA             |
| Voltage:                  | 400 / 231 Volt    | Power Factor:            | cos phi 0,8        |
| Rotation:                 | 1500 rpm          |                          |                    |
| Control Unit:             |                   |                          |                    |
| Setup:                    | automatic start   | Functions:               | hans & remote      |
| Switch:                   | gen switch 4 pole | Delivery:                | set up             |
| Width ca. mm:             |                   | Depth ca. mm:            |                    |
| Height ca. mm:            |                   |                          |                    |
| Tank                      |                   |                          |                    |
| Setup:                    |                   |                          |                    |
| Width ca. mm:             |                   | Height ca. mm:           |                    |
| Depth ca. mm:             |                   | Capacity / Litre:        | 210                |
| Dimensions of unit:       |                   |                          |                    |
| Length ca. mm:            | 2.660             | Height ca. mm:           | 1.650              |
| Width ca. mm:             | 1.100             | Weigth ca. KG:           | 1.690              |
| Usage:                    |                   |                          |                    |
| State:                    | demonstration set | year of manufacture:     | 2022               |
| time of delivery:         | ex work           | Price plus VAT in ترائع: | on request:        |
| Operating Hours:          | 1                 |                          |                    |
| Location:                 | Verl - Germany    |                          |                    |
| Stock No:                 |                   | Reserved:                | nein / no          |

#### **Delivery Contents:**

Power generator WA I 60 S with the emission standard STAGE V with FPT IVECO engine. Refueling inside. The 110 liter tank is in the base frame with a drip pan according to WHG & AwSV.