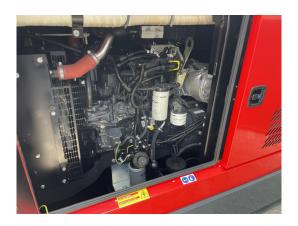

#### Sold STAGE V power generator can also be used as an emergency power system 60 kVA with FPT Iveco

#### engine

| Generating Set:           | stationary        | Gen Set:                 | silent Set         |
|---------------------------|-------------------|--------------------------|--------------------|
| Technical Data Engine:    |                   |                          |                    |
| Engine Manufacturer:      | Iveco FPT         | Engine Type:             | F34TEVP01.00       |
| Engine No.:               | 658733            | Engine Power:            | 55 KW STAGE V      |
| Cooling:                  | water-cooled      | Starting:                | electrical 12 V DC |
| Rotation:                 | 1500 rpm          | Fuel:                    | diesel             |
| Technical Data Generator: |                   |                          |                    |
| Generator Manufacturer:   | Stamford AvK      | Gen Set:                 | UCI224E            |
| Gen No.:                  | G21L513277        | Gen Power:               | 60 kVA             |
| Voltage:                  | 400 / 231 Volt    | Power Factor:            | cos phi 0,8        |
| Rotation:                 | 1500 rpm          |                          |                    |
| Control Unit:             |                   |                          |                    |
| Setup:                    | automatic start   | Functions:               | hans & remote      |
| Switch:                   | gen switch 4 pole | Delivery:                | set up             |
| Width ca. mm:             |                   | Depth ca. mm:            |                    |
| Height ca. mm:            |                   |                          |                    |
| Tank                      |                   |                          |                    |
| Setup:                    |                   |                          |                    |
| Width ca. mm:             |                   | Height ca. mm:           |                    |
| Depth ca. mm:             |                   | Capacity / Litre:        | 210                |
| Dimensions of unit:       |                   |                          |                    |
| Length ca. mm:            | 2.660             | Height ca. mm:           | 1.650              |
| Width ca. mm:             | 1.100             | Weigth ca. KG:           | 1.690              |
| Usage:                    |                   |                          |                    |
| State:                    | demonstration set | year of manufacture:     | 2022               |
| time of delivery:         | ex work           | Price plus VAT in ترائع: | on request:        |
| Operating Hours:          | 1                 |                          |                    |
| Location:                 | Verl - Germany    |                          |                    |
| Stock No:                 |                   | Reserved:                | nein / no          |

#### **Delivery Contents:**

Power generator WA I 60 S with the emission standard STAGE V with FPT IVECO engine. Refueling inside. The 110 liter tank is in the base frame with a drip pan according to WHG & AwSV.