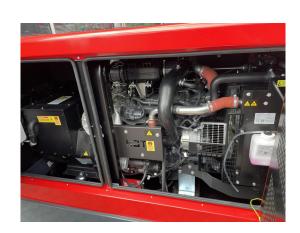

#### engine

| Generating Set:           | stationary        | Gen Set:                 | silent Set         |
|---------------------------|-------------------|--------------------------|--------------------|
| Technical Data Engine:    |                   |                          |                    |
| Engine Manufacturer:      | Iveco FPT         | Engine Type:             | F34TEVP01.00       |
| Engine No.:               | 658733            | Engine Power:            | 55 KW STAGE V      |
| Cooling:                  | water-cooled      | Starting:                | electrical 12 V DC |
| Rotation:                 | 1500 rpm          | Fuel:                    | diesel             |
| Technical Data Generator: |                   |                          |                    |
| Generator Manufacturer:   | Stamford AvK      | Gen Set:                 | UCI224E            |
| Gen No.:                  | G21L513277        | Gen Power:               | 60 kVA             |
| Voltage:                  | 400 / 231 Volt    | Power Factor:            | cos phi 0,8        |
| Rotation:                 | 1500 rpm          |                          |                    |
| Control Unit:             |                   |                          |                    |
| Setup:                    | automatic start   | Functions:               | hans & remote      |
| Switch:                   | gen switch 4 pole | Delivery:                | set up             |
| Width ca. mm:             |                   | Depth ca. mm:            |                    |
| Height ca. mm:            |                   |                          |                    |
| Tank                      |                   |                          |                    |
| Setup:                    |                   |                          |                    |
| Width ca. mm:             |                   | Height ca. mm:           |                    |
| Depth ca. mm:             |                   | Capacity / Litre:        | 210                |
| Dimensions of unit:       |                   |                          |                    |
| Length ca. mm:            | 2.660             | Height ca. mm:           | 1.650              |
| Width ca. mm:             | 1.100             | Weigth ca. KG:           | 1.690              |
| Usage:                    |                   |                          |                    |
| State:                    | demonstration set | year of manufacture:     | 2022               |
| time of delivery:         | ex work           | Price plus VAT in ترائع: | on request:        |
| Operating Hours:          | 1                 |                          |                    |
| Location:                 | Verl - Germany    |                          |                    |
| Stock No:                 |                   | Reserved:                | nein / no          |

#### **Delivery Contents:**

Power generator WA I 60 S with the emission standard STAGE V with FPT IVECO engine. Refueling inside. The 110 liter tank is in the base frame with a drip pan according to WHG & AwSV.