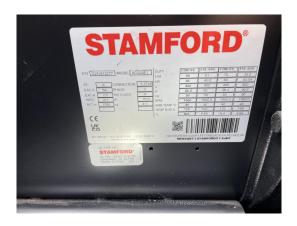

#### engine

| Generating Set:           | stationary        | Gen Set:                 | silent Set         |
|---------------------------|-------------------|--------------------------|--------------------|
| Technical Data Engine:    |                   |                          |                    |
| Engine Manufacturer:      | Iveco FPT         | Engine Type:             | F34TEVP01.00       |
| Engine No.:               | 658733            | Engine Power:            | 55 KW STAGE V      |
| Cooling:                  | water-cooled      | Starting:                | electrical 12 V DC |
| Rotation:                 | 1500 rpm          | Fuel:                    | diesel             |
| Technical Data Generator: |                   |                          |                    |
| Generator Manufacturer:   | Stamford AvK      | Gen Set:                 | UCI224E            |
| Gen No.:                  | G21L513277        | Gen Power:               | 60 kVA             |
| Voltage:                  | 400 / 231 Volt    | Power Factor:            | cos phi 0,8        |
| Rotation:                 | 1500 rpm          |                          |                    |
| Control Unit:             |                   |                          |                    |
| Setup:                    | automatic start   | Functions:               | hans & remote      |
| Switch:                   | gen switch 4 pole | Delivery:                | set up             |
| Width ca. mm:             |                   | Depth ca. mm:            |                    |
| Height ca. mm:            |                   |                          |                    |
| Tank                      |                   |                          |                    |
| Setup:                    |                   |                          |                    |
| Width ca. mm:             |                   | Height ca. mm:           |                    |
| Depth ca. mm:             |                   | Capacity / Litre:        | 210                |
| Dimensions of unit:       |                   |                          |                    |
| Length ca. mm:            | 2.660             | Height ca. mm:           | 1.650              |
| Width ca. mm:             | 1.100             | Weigth ca. KG:           | 1.690              |
| Usage:                    |                   |                          |                    |
| State:                    | demonstration set | year of manufacture:     | 2022               |
| time of delivery:         | ex work           | Price plus VAT in ترائع: | on request:        |
| Operating Hours:          | 1                 |                          |                    |
| Location:                 | Verl - Germany    |                          |                    |
| Stock No:                 |                   | Reserved:                | nein / no          |