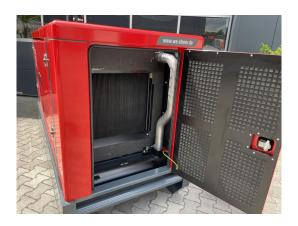

#### **Delivery Contents:**

Power generator WA I 60 S with the emission standard STAGE V with FPT IVECO engine. Refueling inside. The 110 liter tank is in the base frame with a drip pan according to WHG & AwSV.