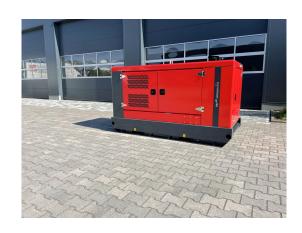

#### **Delivery Contents:**

Power generator WA I 60 S with the emission standard STAGE V with FPT IVECO engine. Refueling inside. The 110 liter tank is in the base frame with a drip pan according to WHG & AwSV.

#### Product Images

notstromtechnik

Notstromaggregate » Stromerzeuger » 24 Std. Service

notstromtechnik

Notstromaggregate » Stromerzeuger » 24 Std. Service

Notstromaggregate » Stromerzeuger » 24 Std. Service