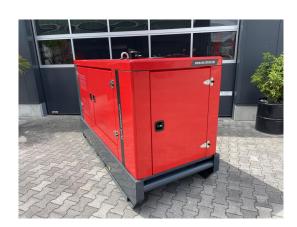

#### Sold STAGE V power generator can also be used as an emergency power system 60 kVA with FPT Iveco

#### engine

| Generating Set:           | stationary        | Gen Set:                 | silent Set         |
|---------------------------|-------------------|--------------------------|--------------------|
| Technical Data Engine:    |                   |                          |                    |
| Engine Manufacturer:      | Iveco FPT         | Engine Type:             | F34TEVP01.00       |
| Engine No.:               | 658733            | Engine Power:            | 55 KW STAGE V      |
| Cooling:                  | water-cooled      | Starting:                | electrical 12 V DC |
| Rotation:                 | 1500 rpm          | Fuel:                    | diesel             |
| Technical Data Generator: |                   |                          |                    |
| Generator Manufacturer:   | Stamford AvK      | Gen Set:                 | UCI224E            |
| Gen No.:                  | G21L513277        | Gen Power:               | 60 kVA             |
| Voltage:                  | 400 / 231 Volt    | Power Factor:            | cos phi 0,8        |
| Rotation:                 | 1500 rpm          |                          |                    |
| Control Unit:             |                   |                          |                    |
| Setup:                    | automatic start   | Functions:               | hans & remote      |
| Switch:                   | gen switch 4 pole | Delivery:                | set up             |
| Width ca. mm:             |                   | Depth ca. mm:            |                    |
| Height ca. mm:            |                   |                          |                    |
| Tank                      |                   |                          |                    |
| Setup:                    |                   |                          |                    |
| Width ca. mm:             |                   | Height ca. mm:           |                    |
| Depth ca. mm:             |                   | Capacity / Litre:        | 210                |
| Dimensions of unit:       |                   |                          |                    |
| Length ca. mm:            | 2.660             | Height ca. mm:           | 1.650              |
| Width ca. mm:             | 1.100             | Weigth ca. KG:           | 1.690              |
| Usage:                    |                   |                          |                    |
| State:                    | demonstration set | year of manufacture:     | 2022               |
| time of delivery:         | ex work           | Price plus VAT in ترائع: | on request:        |
| Operating Hours:          | 1                 |                          |                    |
| Location:                 | Verl - Germany    |                          |                    |
| Stock No:                 |                   | Reserved:                | nein / no          |

#### **Delivery Contents:**

Power generator WA I 60 S with the emission standard STAGE V with FPT IVECO engine. Refueling inside. The 110 liter tank is in the base frame with a drip pan according to WHG & AwSV.