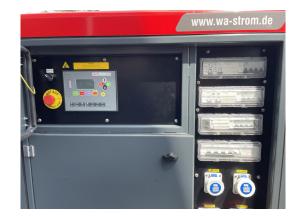

#### engine

| Generating Set:           | stationary        | Gen Set:                 | silent Set         |
|---------------------------|-------------------|--------------------------|--------------------|
| Technical Data Engine:    |                   |                          |                    |
| Engine Manufacturer:      | Iveco FPT         | Engine Type:             | F34TEVP01.00       |
| Engine No.:               | 658733            | Engine Power:            | 55 KW STAGE V      |
| Cooling:                  | water-cooled      | Starting:                | electrical 12 V DC |
| Rotation:                 | 1500 rpm          | Fuel:                    | diesel             |
| Technical Data Generator: |                   |                          |                    |
| Generator Manufacturer:   | Stamford AvK      | Gen Set:                 | UCI224E            |
| Gen No.:                  | G21L513277        | Gen Power:               | 60 kVA             |
| Voltage:                  | 400 / 231 Volt    | Power Factor:            | cos phi 0,8        |
| Rotation:                 | 1500 rpm          |                          |                    |
| Control Unit:             |                   |                          |                    |
| Setup:                    | automatic start   | Functions:               | hans & remote      |
| Switch:                   | gen switch 4 pole | Delivery:                | set up             |
| Width ca. mm:             |                   | Depth ca. mm:            |                    |
| Height ca. mm:            |                   |                          |                    |
| Tank                      |                   |                          |                    |
| Setup:                    |                   |                          |                    |
| Width ca. mm:             |                   | Height ca. mm:           |                    |
| Depth ca. mm:             |                   | Capacity / Litre:        | 210                |
| Dimensions of unit:       |                   |                          |                    |
| Length ca. mm:            | 2.660             | Height ca. mm:           | 1.650              |
| Width ca. mm:             | 1.100             | Weigth ca. KG:           | 1.690              |
| Usage:                    |                   |                          |                    |
| State:                    | demonstration set | year of manufacture:     | 2022               |
| time of delivery:         | ex work           | Price plus VAT in ترائع: | on request:        |
| Operating Hours:          | 1                 |                          |                    |
| Location:                 | Verl - Germany    |                          |                    |
| Stock No:                 |                   | Reserved:                | nein / no          |